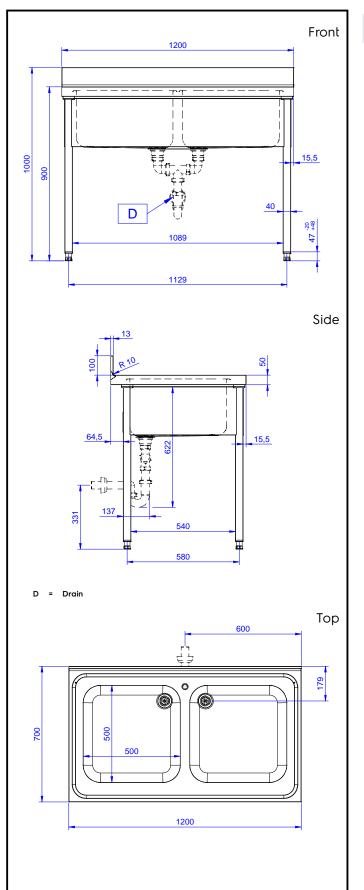

#### Item No.

Made from 304 AISI stainless steel. The 50mm high worktop in 304 AISI stainless steel, 1mm in thickness, is sounddeadened and has an overflow rim and welded corners. Integral rear upstand, h=100mm, with 8mm radius. All-round apron. Square section legs 40x40mm on 1" heightadjustable feet (+/-20mm)

N. 2 bowls mm500x500x300h with overflow pipe and 2" drain hole.

## Key Information:

| External dimensions, Width:  |              |  |
|------------------------------|--------------|--|
| 132808 (LG1225PN)            | 1200 mm      |  |
| External dimensions, Depth:  | 700 mm       |  |
| External dimensions, Height: | 1000 mm      |  |
| Upstand Dimensions, Height:  | 100 mm       |  |
| Upstand Dimensions, Depth:   | 13 mm        |  |
| Upstand Dimensions, Radius:  | R=10         |  |
| Bowls number                 | 2            |  |
| Bowl dimensions              | 600x500xH320 |  |
| Worktop thickness:           | 50 mm        |  |
| Net weight:                  | 42 kg        |  |
|                              |              |  |